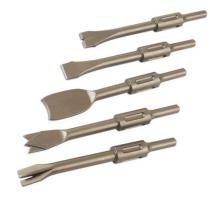

## Air Chisel Set - Non Turn 5pc

Standard Air chisels rotate in use making them difficult to use in situations requiring precision. This set of 'non-turning' chisels gets round that problem.

## **Additional Information**

- Profiles: flat, flat with indent, spot weld cutter, pipe cutter, edging tool.
- Standard air chisels turn in use making them difficult to use in precise situations. These chisels do not turn in use.
- Overall length: 180mm.
- For use with Laser Air Hammer Part No. 6031.
- Manufactured from chrome molybdenum.