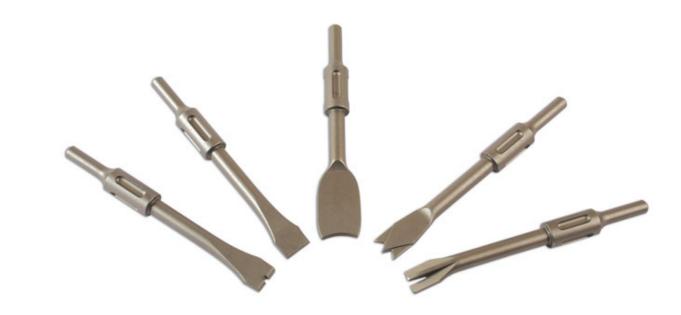

## Air Chisel Set - Non Turn 5pc

Standard Air chisels rotate in use making them difficult to use in situations requiring precision. This set of 'non-turning' chisels gets round that problem.

## **Additional Information**

- Profiles: flat, flat with indent, spot weld cutter, pipe cutter, edging tool.
- Standard air chisels turn in use making them difficult to use in precise situations. These chisels do not turn in use.
- Overall length: 180mm.
- For use with Laser Air Hammer Part No. 6031.
- Manufactured from chrome molybdenum.