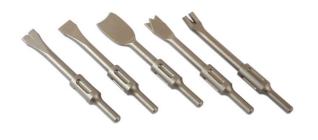

## Air Chisel Set - Non Turn 5pc

Standard Air chisels rotate in use making them difficult to use in situations requiring precision. This set of 'non-turning' chisels gets round that problem.

## **Additional Information**

- Profiles: flat, flat with indent, spot weld cutter, pipe cutter, edging tool.
- Standard air chisels turn in use making them difficult to use in precise situations. These chisels do not turn in use.
- Overall length: 180mm.
- For use with Laser Air Hammer Part No. 6031.
- Manufactured from chrome molybdenum.